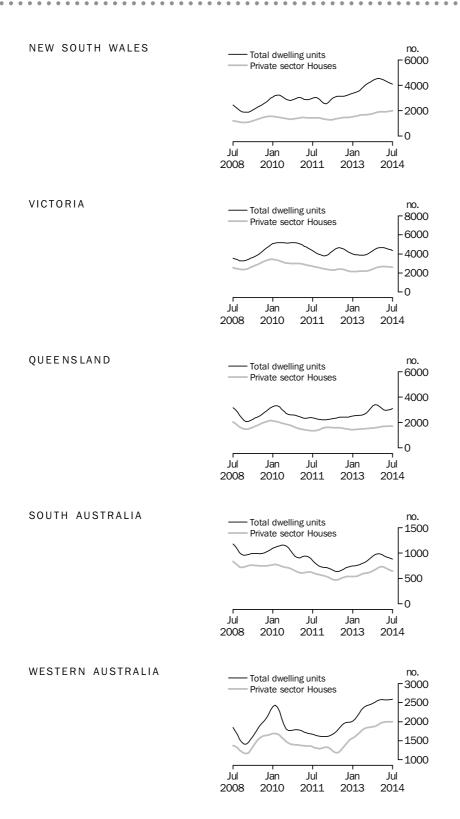

The trend estimate for the value of non-residential building approved fell 0.8% in July and has fallen for eight

The trend estimate for total number of dwelling units approved in New South Wales fell 1.4% in July and has fallen for six months. The trend estimate for the number of private sector houses rose 1.8% in July and has risen for four months.

The trend estimate for total number of dwelling units approved in Victoria fell 1.9% in July and has fallen for five months. The trend estimate for the number of private sector houses fell 1.1% in July and has fallen for four months.

The trend estimate for total number of dwelling units approved in Queensland rose 2.2% in July and has risen for three months. The trend estimate for the number of private sector houses fell 0.4% in July after rising for 17 months.

The trend estimate for total number of dwelling units approved in South Australia fell 1.7% in July and has fallen for seven months. The trend estimate for the number of private sector houses fell 2.9% in July and has fallen for five months.

The trend estimate for total number of dwelling units approved in Western Australia rose 0.3% in July and has risen for three months. The trend estimate for the number of private sector houses was flat in July after rising for 24 months.