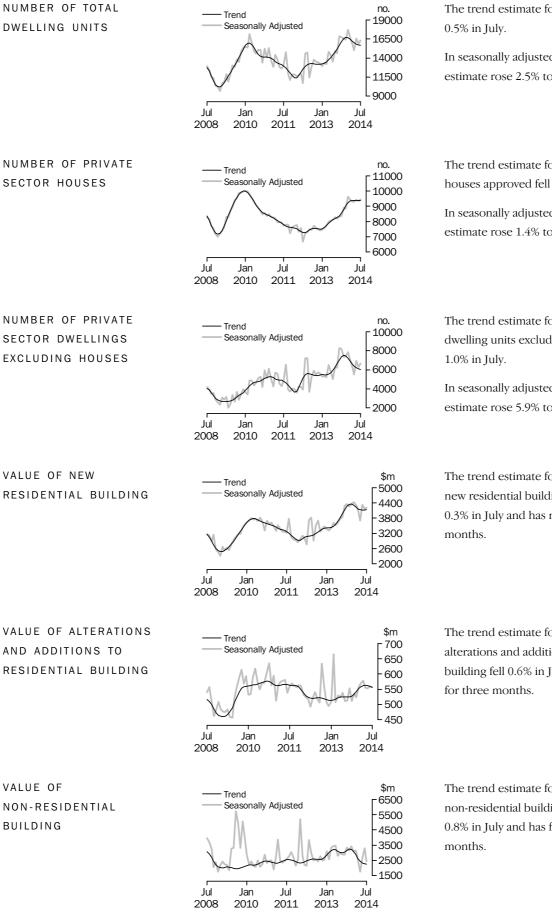

## TOTAL DWELLING UNITS

- The trend estimate for total dwellings approved fell 0.5% in July and has fallen for seven months.
- The seasonally adjusted estimate for total dwellings approved rose 2.5% in July following a fall of 3.8% in the previous month.

## PRIVATE SECTOR HOUSES

- The trend estimate for private sector houses approved fell 0.2% in July after being flat in the previous month.
- The seasonally adjusted estimate for private sector houses rose 1.4% in July following a fall of 1.0% in the previous month.

### PRIVATE SECTOR DWELLINGS EXCLUDING HOUSES

- The trend estimate for private sector dwellings excluding houses fell 1.0% in July and has fallen for eight months.
- The seasonally adjusted estimate for private sector dwellings excluding houses rose 5.9% in July following a fall of 9.4% in the previous month.

## VALUE OF BUILDING APPROVED

- The trend estimate of the value of total building approved fell 0.2% in July and has fallen for seven months. The value of residential building rose 0.2% and has risen for two months. The value of non-residential building fell 0.8% and has fallen for eight months.
- The seasonally adjusted estimate of the value of total building approved fell 10.4% in July after rising for two months. The value of residential building rose 0.8% following a fall of 3.2% in the previous month. The value of non-residential building fell 26.5% after rising for two months.

Jonathan Palmer Acting Australian Statistician

The trend estimate for Australia fell

In seasonally adjusted terms the estimate rose 2.5% to 16,318 dwellings.

The trend estimate for private sector houses approved fell 0.2% in July.

In seasonally adjusted terms the estimate rose 1.4% to 9,459 houses.

The trend estimate for private sector dwelling units excluding houses fell

In seasonally adjusted terms the estimate rose 5.9% to 6,652 dwellings.

The trend estimate for the value of new residential building approved rose 0.3% in July and has risen for two

The trend estimate for the value of alterations and additions to residential building fell 0.6% in July and has fallen

The trend estimate for the value of non-residential building approved fell 0.8% in July and has fallen for eight

The trend estimate for total number of dwelling units approved in New South Wales fell 1.4% in July and has fallen for six months. The trend estimate for the number of private sector houses rose 1.8% in July and has risen for four months.