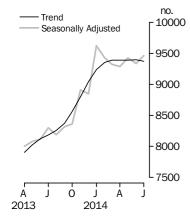

### Private sector houses approved

## PRIVATE SECTOR HOUSES

- The trend estimate for private sector houses approved fell 0.2% in July after being flat in the previous month.
- The seasonally adjusted estimate for private sector houses rose 1.4% in July following a fall of 1.0% in the previous month.

Jonathan Palmer Acting Australian Statistician

The trend estimate for Australia fell

In seasonally adjusted terms the estimate rose 2.5% to 16,318 dwellings.

The trend estimate for private sector houses approved fell 0.2% in July.

In seasonally adjusted terms the estimate rose 1.4% to 9,459 houses.

The trend estimate for private sector dwelling units excluding houses fell

In seasonally adjusted terms the estimate rose 5.9% to 6,652 dwellings.