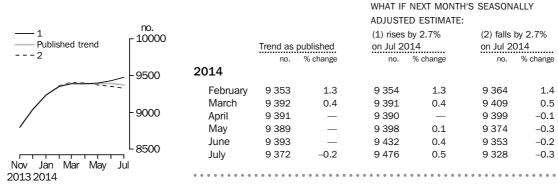

## PRIVATE SECTOR HOUSES

- The trend estimate for private sector houses approved fell 0.2% in July after being flat in the previous month.
- The seasonally adjusted estimate for private sector houses rose 1.4% in July following a fall of 1.0% in the previous month.