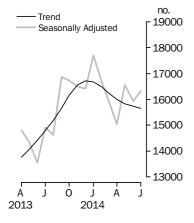

### **Dwelling units approved**

## TOTAL DWELLING UNITS

- The trend estimate for total dwellings approved fell 0.5% in July and has fallen for seven months.
- The seasonally adjusted estimate for total dwellings approved rose 2.5% in July following a fall of 3.8% in the previous month.

Jonathan Palmer Acting Australian Statistician

The trend estimate for Australia fell

In seasonally adjusted terms the estimate rose 2.5% to 16,318 dwellings.

The trend estimate for private sector houses approved fell 0.2% in July.